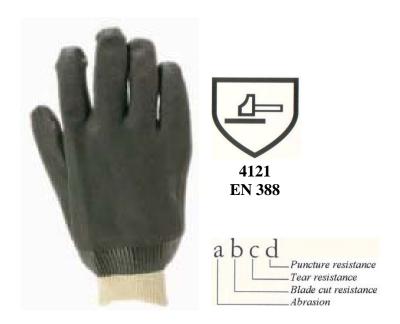

## **Technical fact: Intermediate Design (Category 2)**

For areas of specific risk, i.e. mechanical risks. These products will have been CE type tested against European, EN 388, test methods and certified by a notified body. The test is done for abrasion, blade cut, tear and puncture resistance The maximum of each level are for abrasion 4, blade cut resistance 5, tear resistance 4 and puncture resistance 4.